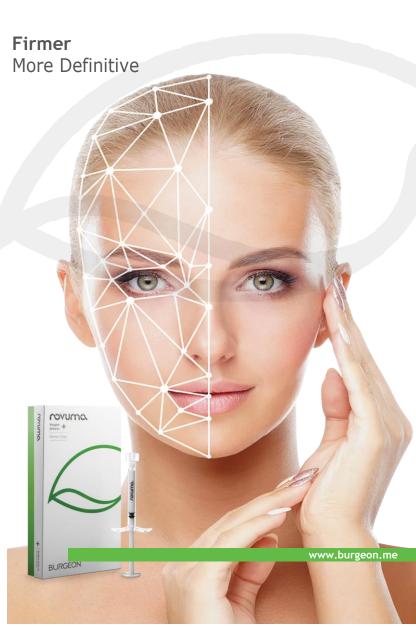

## WAKE UP YOUR BEAUTY

In time, collagen production slows...

Novuma is a collagen stimulant. It has a lifting and firming effect on our skin beginning from the moment it is injected.. It shows its long-term effect by increasing the activation of fibroblasts and enabling our skin to produce natural collagen. It shows longterm effect by increasing the activation of fibroblasts and providing our skin to produce natural collagen.

It helps you reach more dynamic, bright and young-looking face.